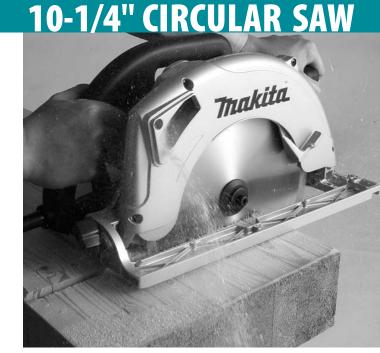

| Arbor                        | 5/8"           |
| Max. Cutting Capacity at 90° | 3-3/4"         |
| Max. Cutting Capacity at 45° | 2-3/4"         |
| No Load RPM                  | 3,800          |
| Watts Out                    | 2,100          |
| AMPS (120V)                  | 14.0           |
| Length                       | 16"            |
| Net Weight                   | 18.3 lbs.      |
| Shipping Weight              | 26.5 lbs.      |
| UPC Code                     | 088381-08882-4 |

### **OPTIONAL ACCESSORIES**

- Blade wrench (783204-6)
- Rip fence (164095-8)
- 10-1/4" C.T. saw blades

| Description          | No. Teeth | Part #   |
|----------------------|-----------|----------|
| Framing              | 24        | A-94910  |
| Fine<br>Crosscutting | 64        | 721424-4 |











Makita offers a variety of accessories for Circular Saws. For a complete listing, please refer to the Makita General Catalog, or visit our website at makitatools.com, or call 1-800-4MAKITA.